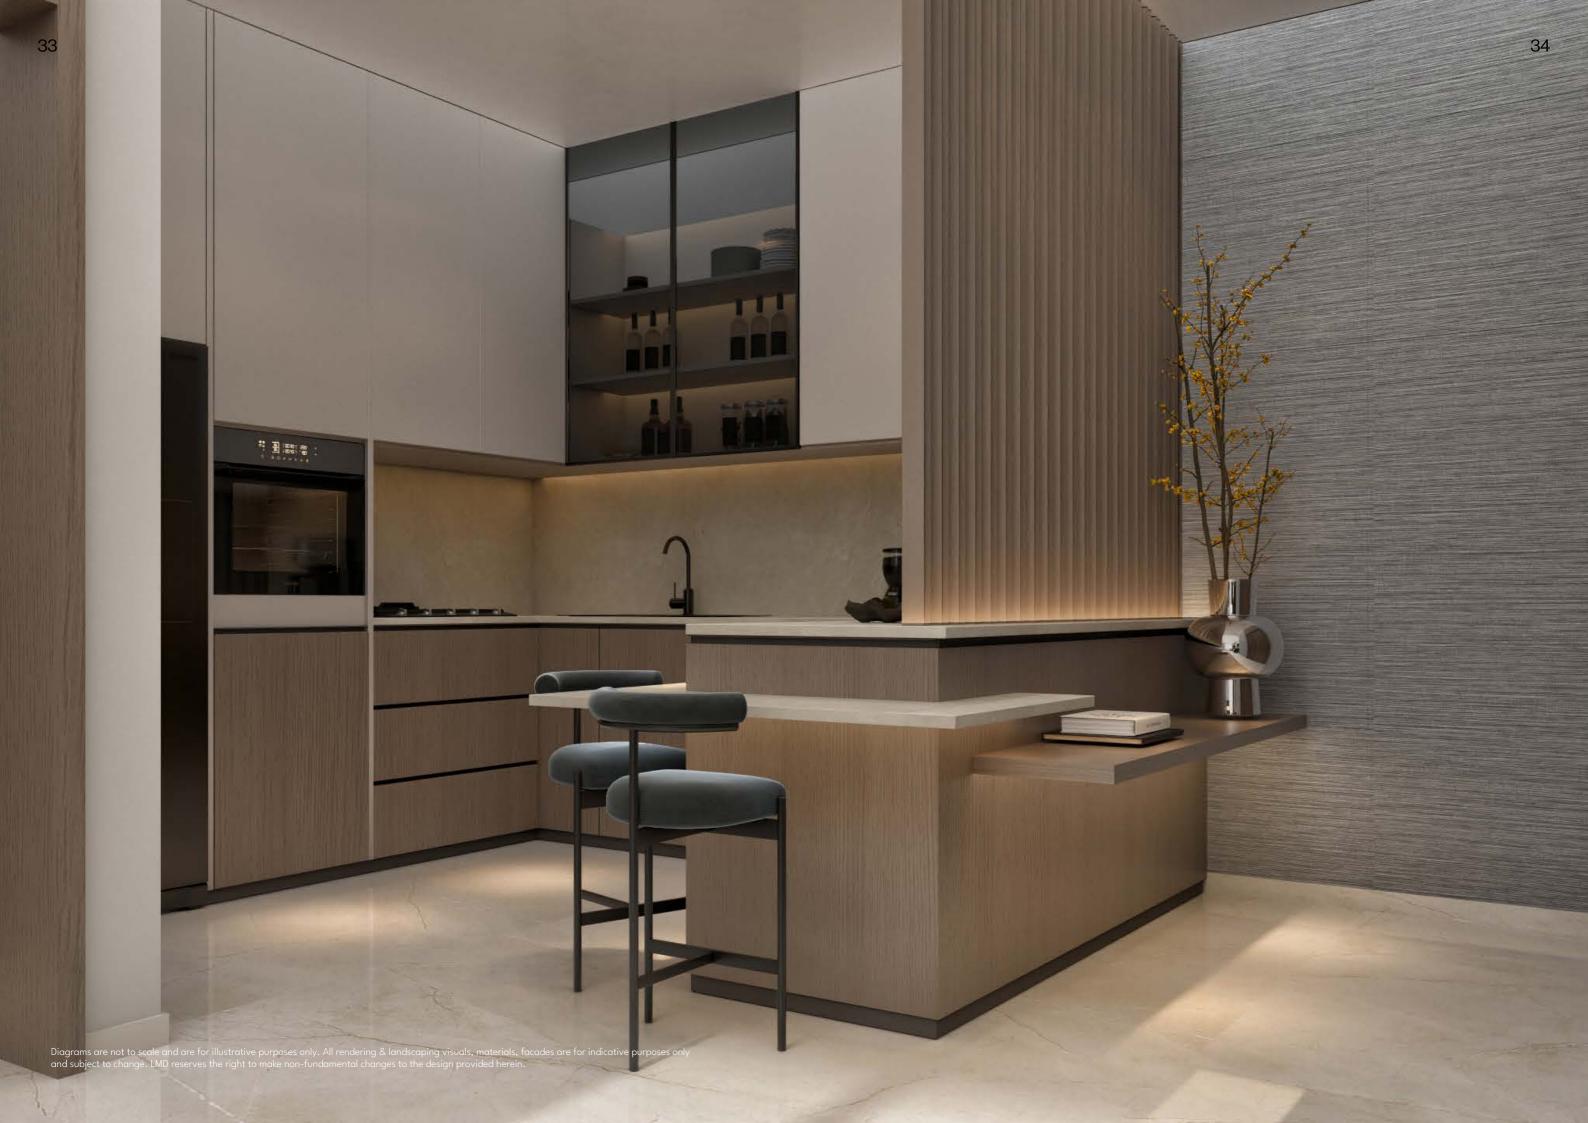

**KITCHEN**: Ceramic tile floors, ceramic tile walls & ceilings

BATHROOM// TOILET/: Ceramic tile floors & walls, painted ceilings, Ideal Standard/ Duravit or

equivalent fixtures

**BCDROOMJ**: HDF floors, painted walls & ceilings