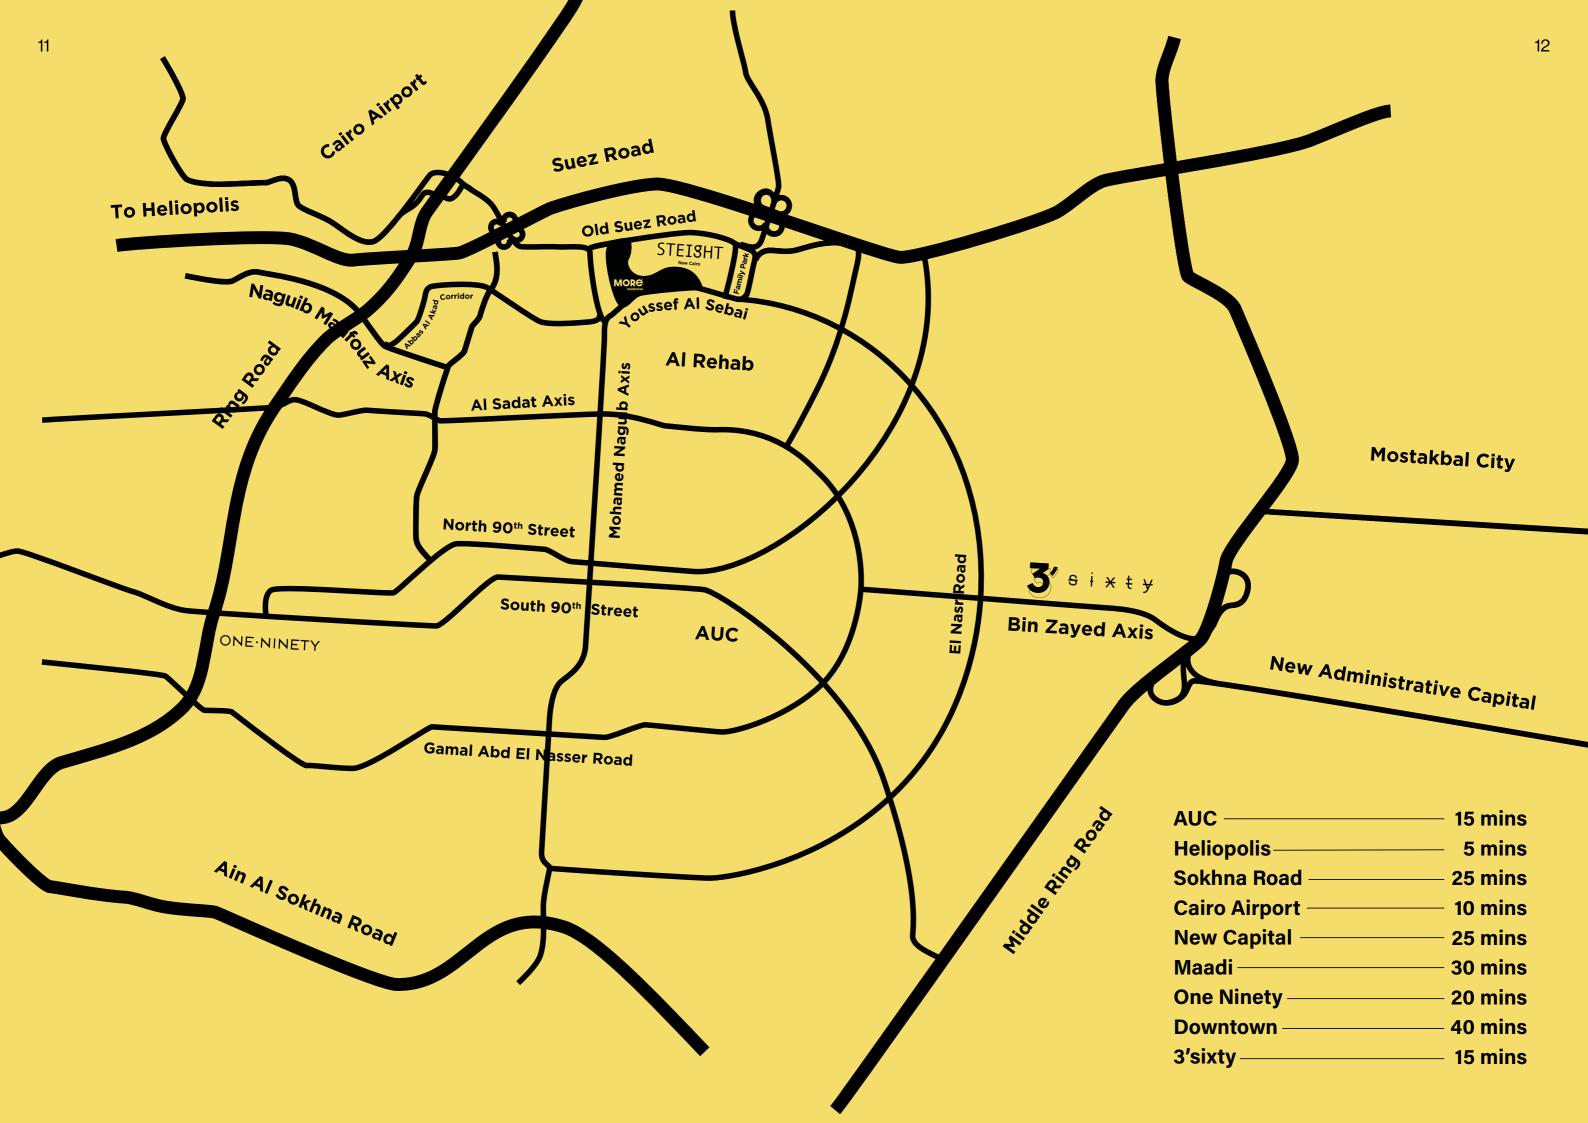

### Egypt

STEI8HT - Mixed-use development and Residential - New Cairo

Eastside - Commercial destination - New Cairo

Eastmed - Medical - New Cairo

There - Mixed-use development - New Cairo

More - Serviced Residences - New Cairo

One Ninety - Mixed-use development- (Commercial, Retail & Offices ) - New Cairo

W Residences Cairo - Branded Residences - New Cairo

Cairo Design District - Commercial and Hospitality - New Cairo

3'Sixty - Commercial (Retail, Offices, Clinics) - Golden Square - New Cairo