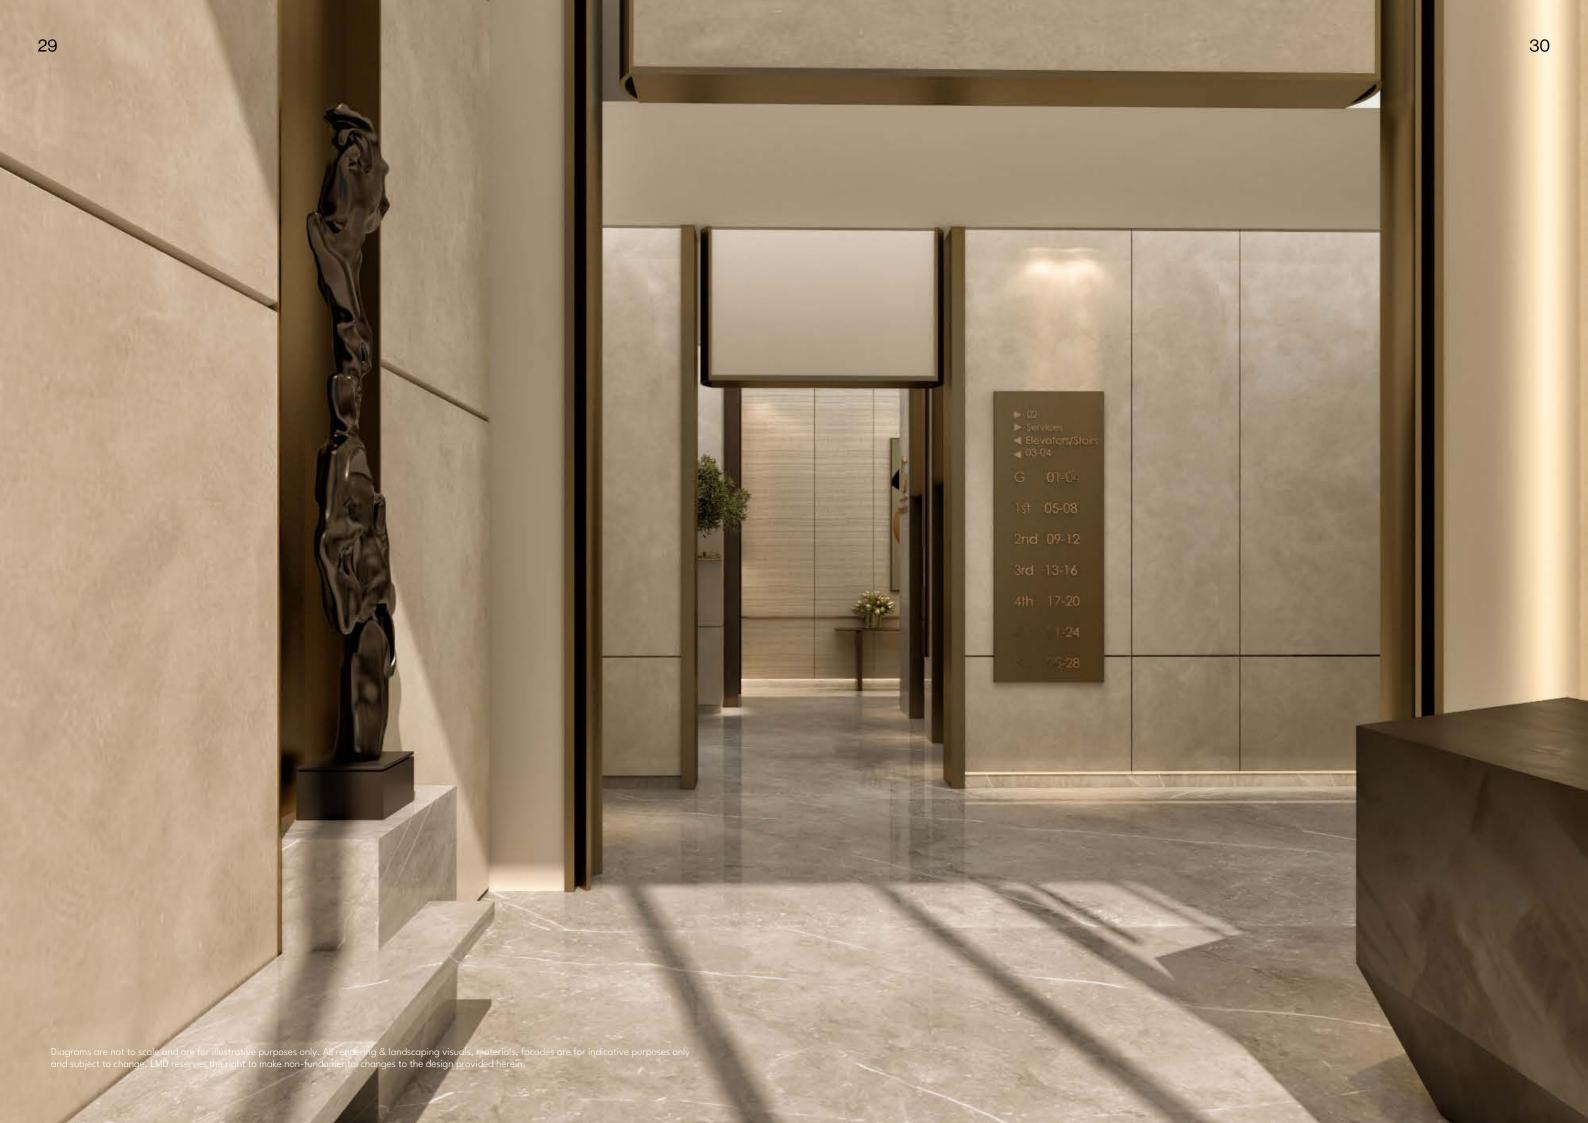

**ENTRANCEJ:** Local marble floors, painted walls & ceilings

LOBBIC/: Local marble floors, painted walls & ceilings

**STAIR***f*: Local marble floors, painted walls & ceilings

**UNIT DOOR**: Wooden

**RECEPTION AREAJ:** Porcelain tiles or local marble floors, painted walls & ceilings