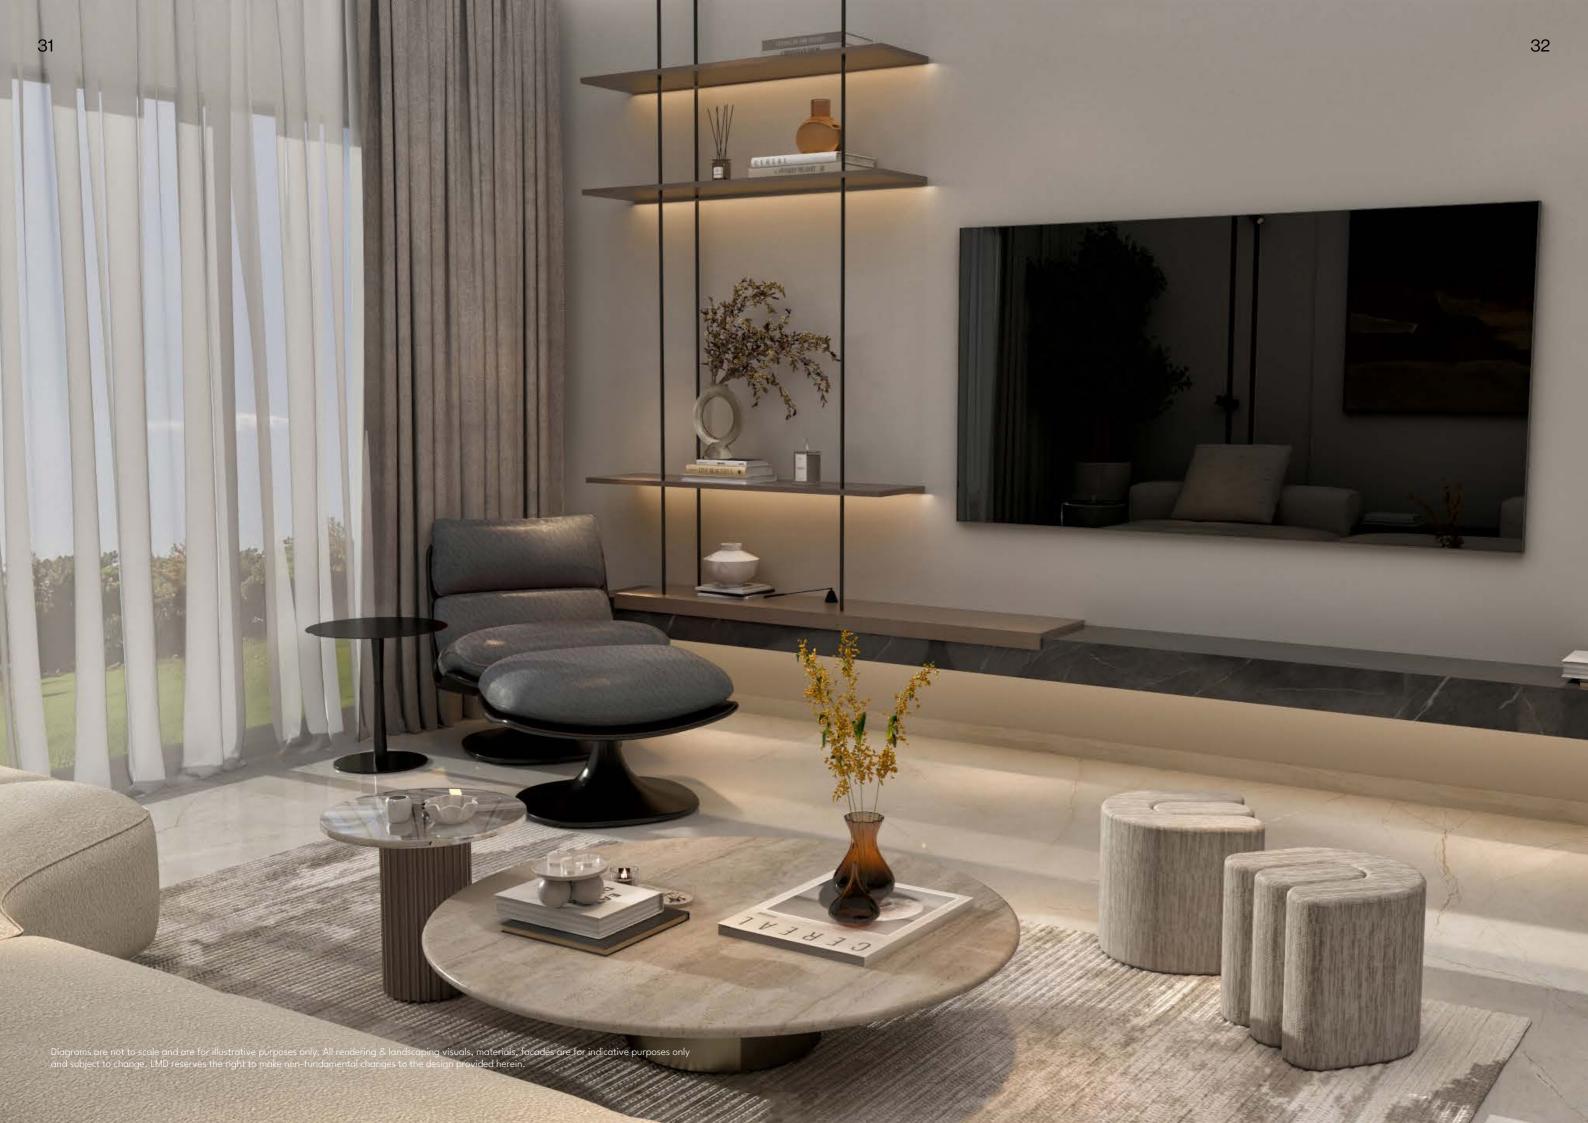

**KITCHEN**: Ceramic tile floors, ceramic tile walls & ceilings

BATHROOM// TOILET/: Ceramic tile floors & walls, painted ceilings, Ideal Standard/ Duravit or

equivalent fixtures

**BCDROOMJ**: HDF floors, painted walls & ceilings