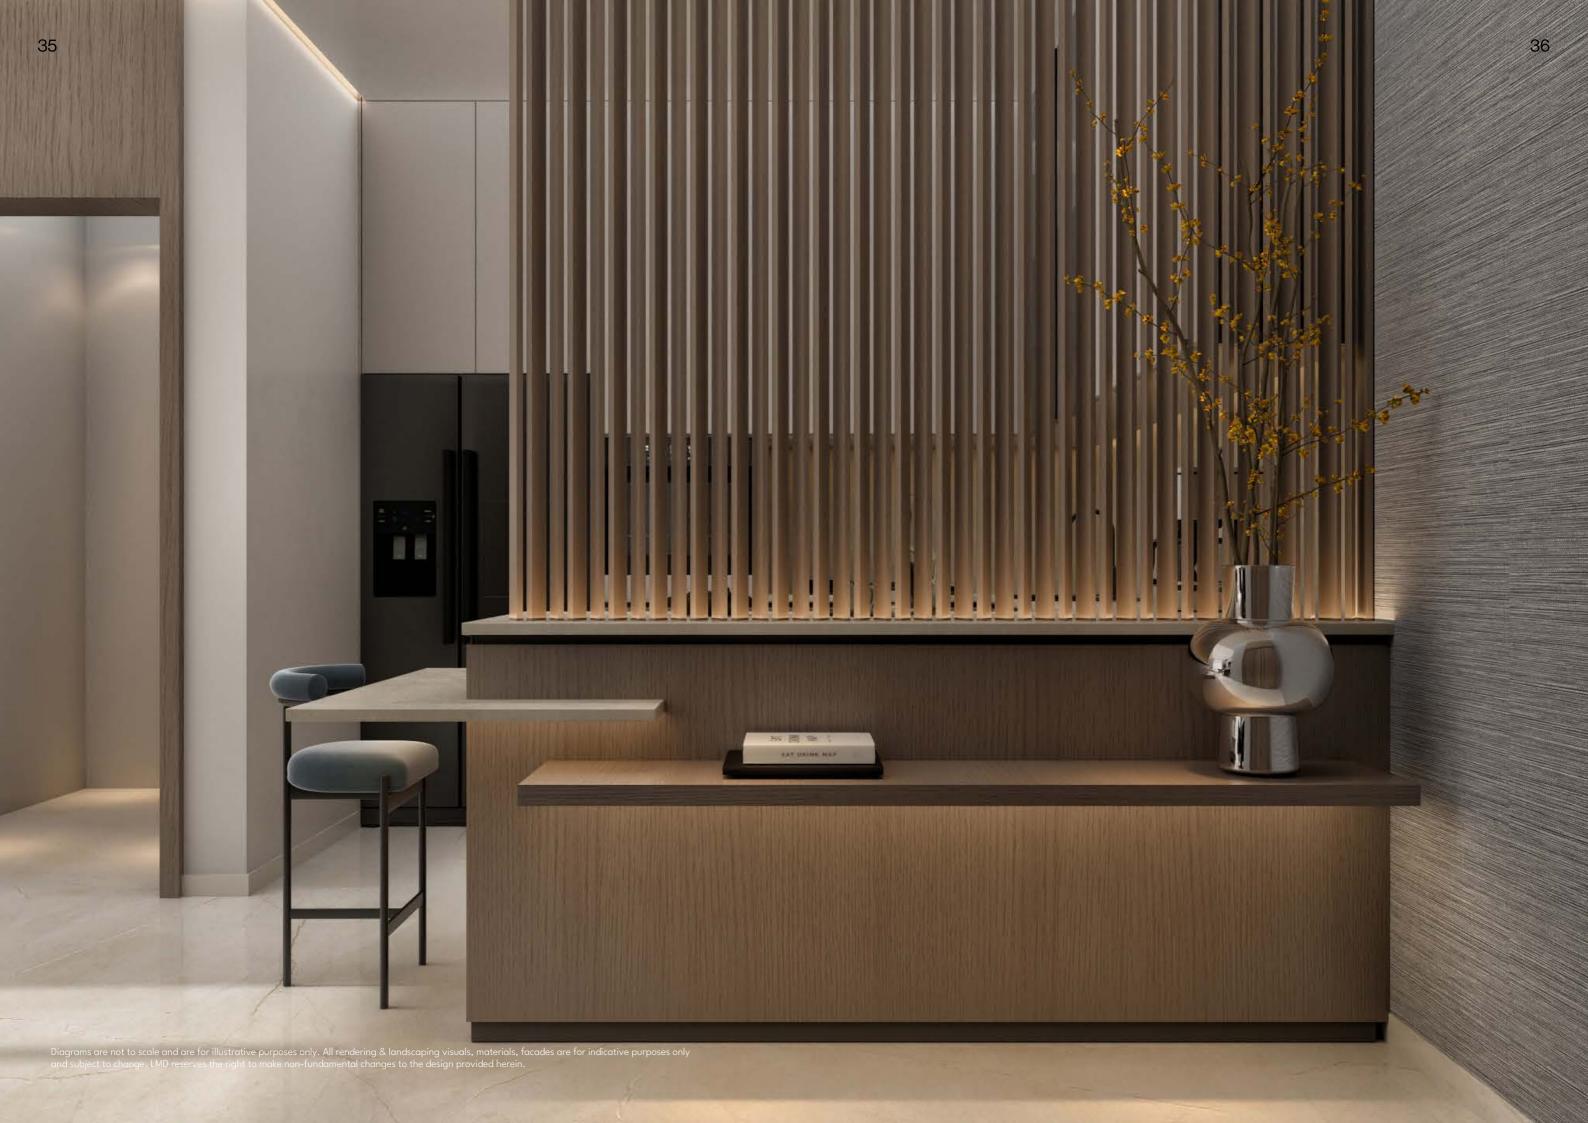

**KITCHEN**: Ceramic tile floors, ceramic tile walls & ceilings

BATHROOM// TOILET/: Ceramic tile floors & walls, painted ceilings, Ideal Standard/ Duravit or

equivalent fixtures

**BCDROOMJ**: HDF floors, painted walls & ceilings