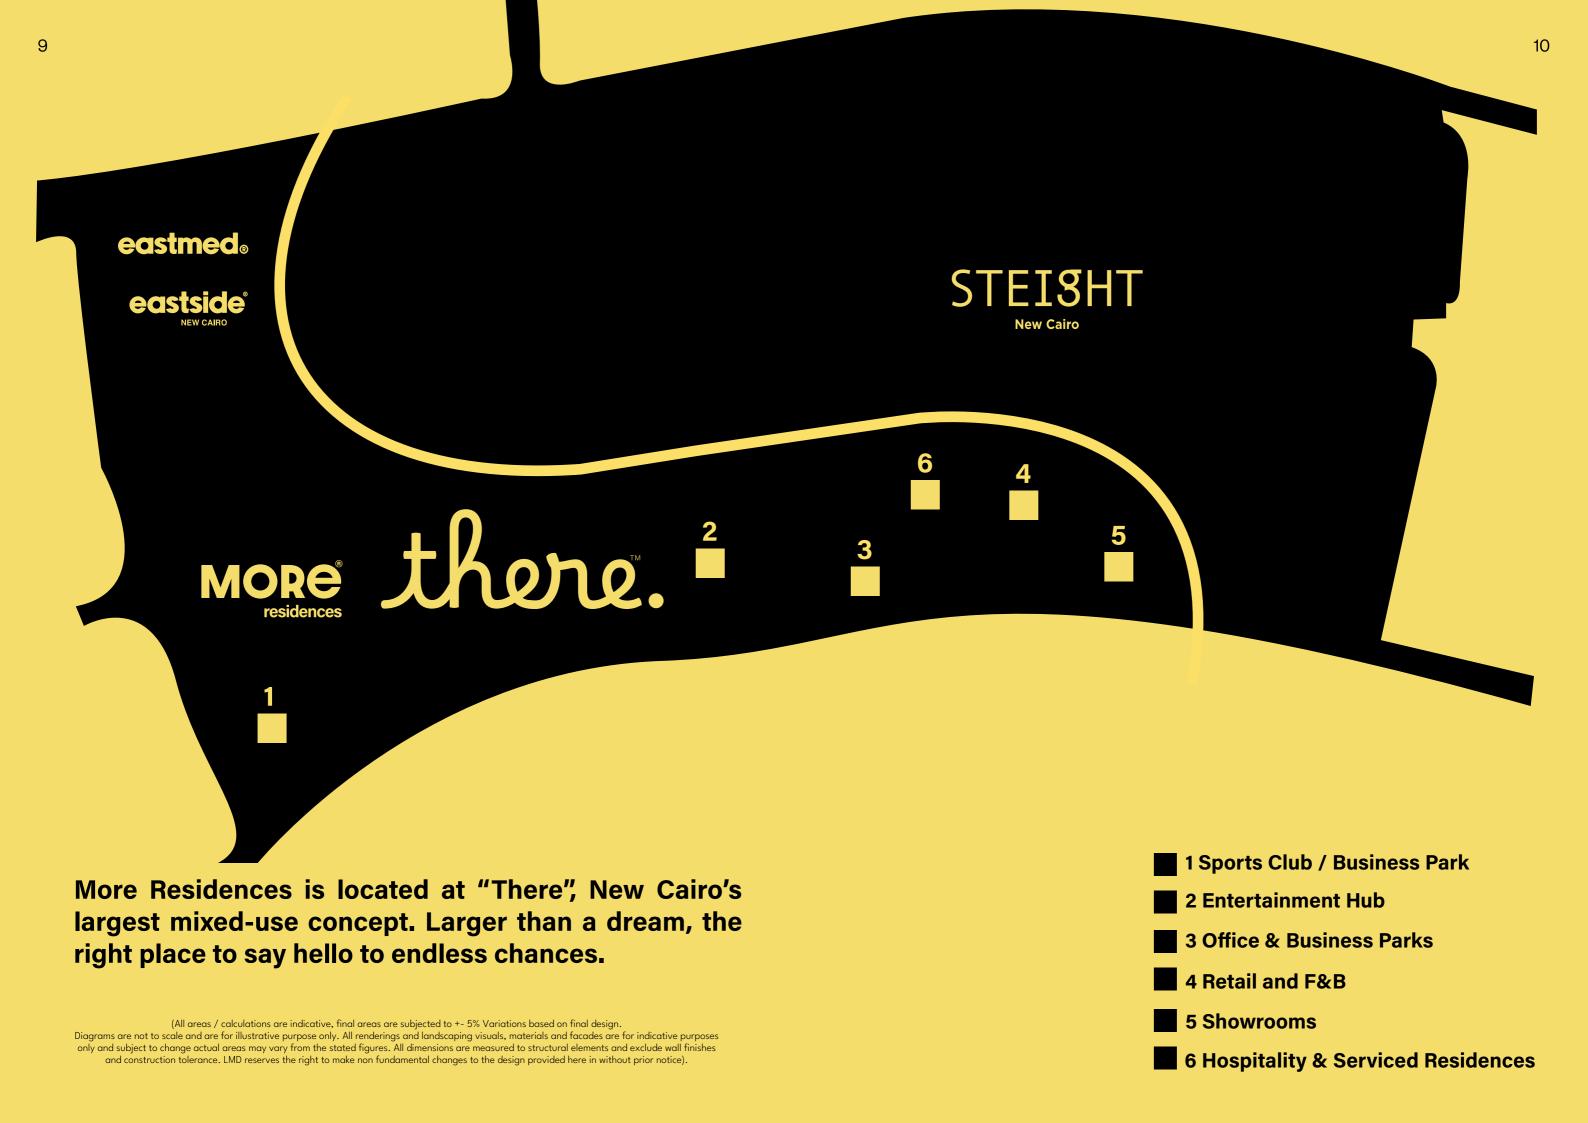

# INTRO DUCTION

MORE Residences elevated homes offer 450 acres of unparalleled views, composed of fresh greenery and tranquil waters. Flying above the natural landscape, they provide an ideal getaway from the rushed timing of life. MORE Residences welcomes you to a 50-acre spread, as it breathes open spaces up to 83%. Underneath your new living sanctuary, friendly pools and inviting club views mix lively greens with restful blues. Pedestrian trails unravel through plant life, encouraging an energetic mindset. The magical serviced residences are cuddled by nature and bring the treasure of real hospitality to life.

### Egypt

STEI8HT - Mixed-use development and Residential - New Cairo

Eastside - Commercial destination - New Cairo

Eastmed - Medical - New Cairo

There - Mixed-use development - New Cairo

More - Serviced Residences - New Cairo