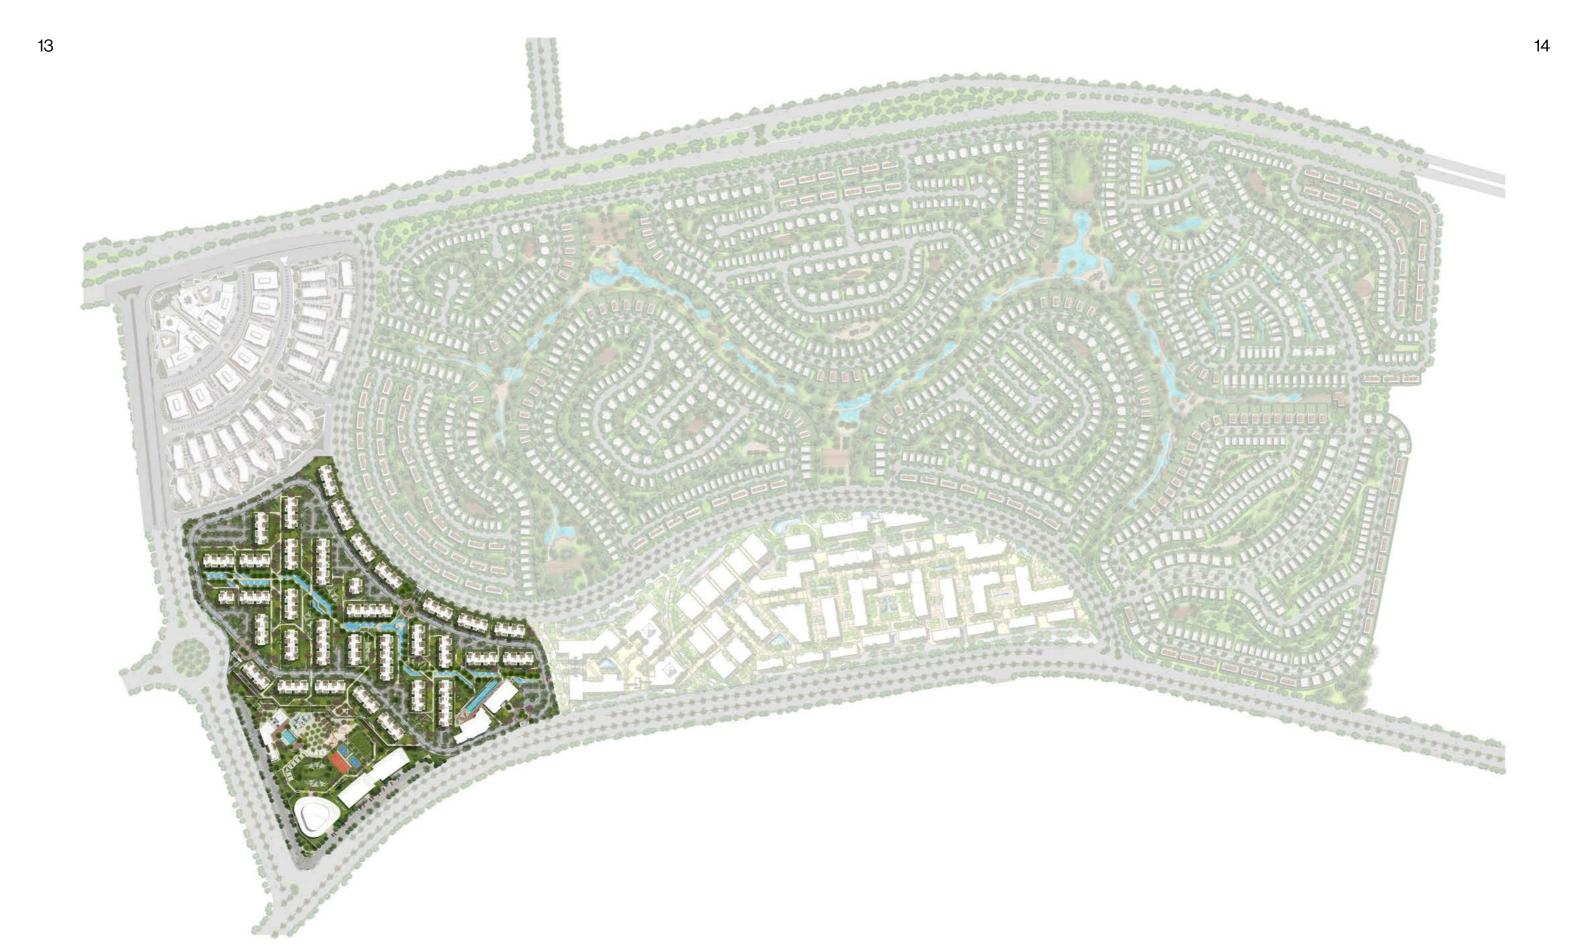

# INTRO DUCTION

MORE Residences elevated homes offer 450 acres of unparalleled views, composed of fresh greenery and tranquil waters. Flying above the natural landscape, they provide an ideal getaway from the rushed timing of life. MORE Residences welcomes you to a 50-acre spread, as it breathes open spaces up to 83%. Underneath your new living sanctuary, friendly pools and inviting club views mix lively greens with restful blues. Pedestrian trails unravel through plant life, encouraging an energetic mindset. The magical serviced residences are cuddled by nature and bring the treasure of real hospitality to life.

# MORE residences

**Club House** 

F&B

**Fully Finished With AC's** 

**Garbage Chute System** 

2 Elevators

**Underground Parking** 

**Double Height Entrance** 