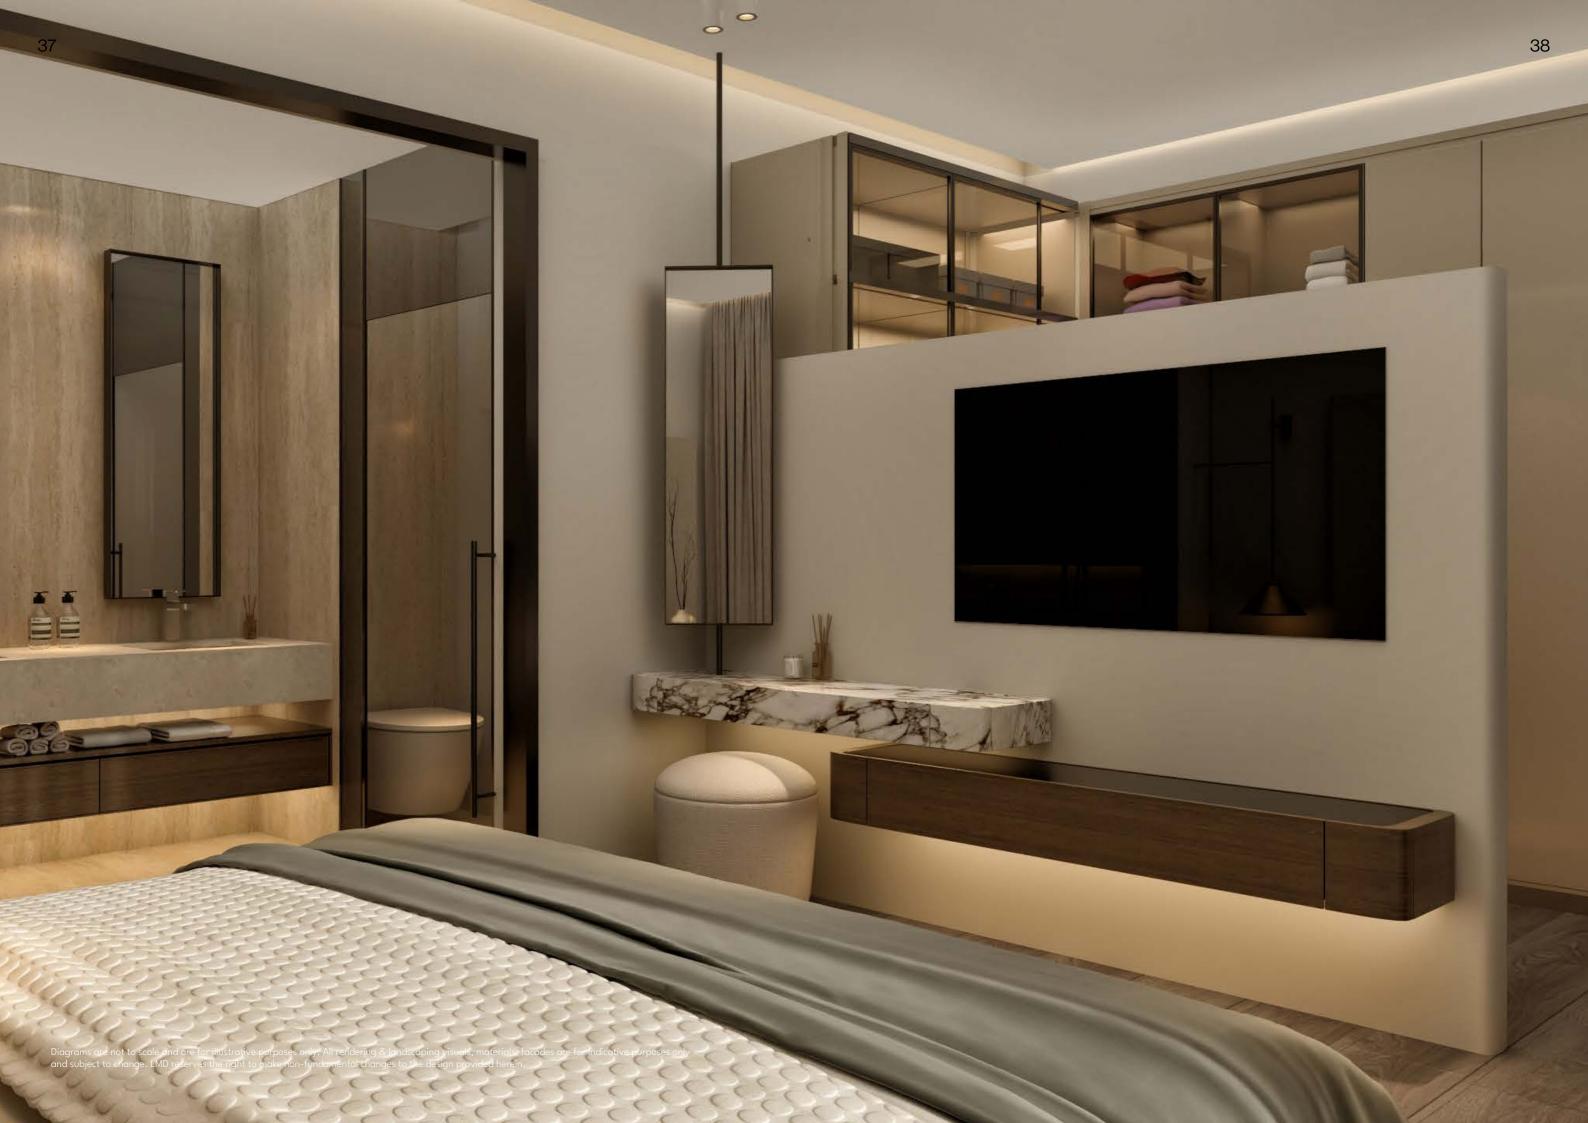

# AMENITIES

(All areas / calculations are indicative, final areas are subjected to +- 5% Variations based on final design.

Diagrams are not to scale and are for illustrative purpose only. All renderings and landscaping visuals, materials and facades are for indicative purposes only and subject to change actual areas may vary from the stated figures. All dimensions are measured to structural elements and exclude wall finishes and construction tolerance. LMD reserves the right to make non fundamental changes to the design provided here in without prior notice).

**ENTRANCEJ:** Local marble floors, painted walls & ceilings

LOBBIC/: Local marble floors, painted walls & ceilings

**STAIR***f*: Local marble floors, painted walls & ceilings

**UNIT DOOR**: Wooden

**RECEPTION AREAJ:** Porcelain tiles or local marble floors, painted walls & ceilings

**KITCHEN**: Ceramic tile floors, ceramic tile walls & ceilings

BATHROOM// TOILET/: Ceramic tile floors & walls, painted ceilings, Ideal Standard/ Duravit or

equivalent fixtures

**BCDROOMJ**: HDF floors, painted walls & ceilings

**WINDOWS**: Aluminum

\*All units have AC Split Units