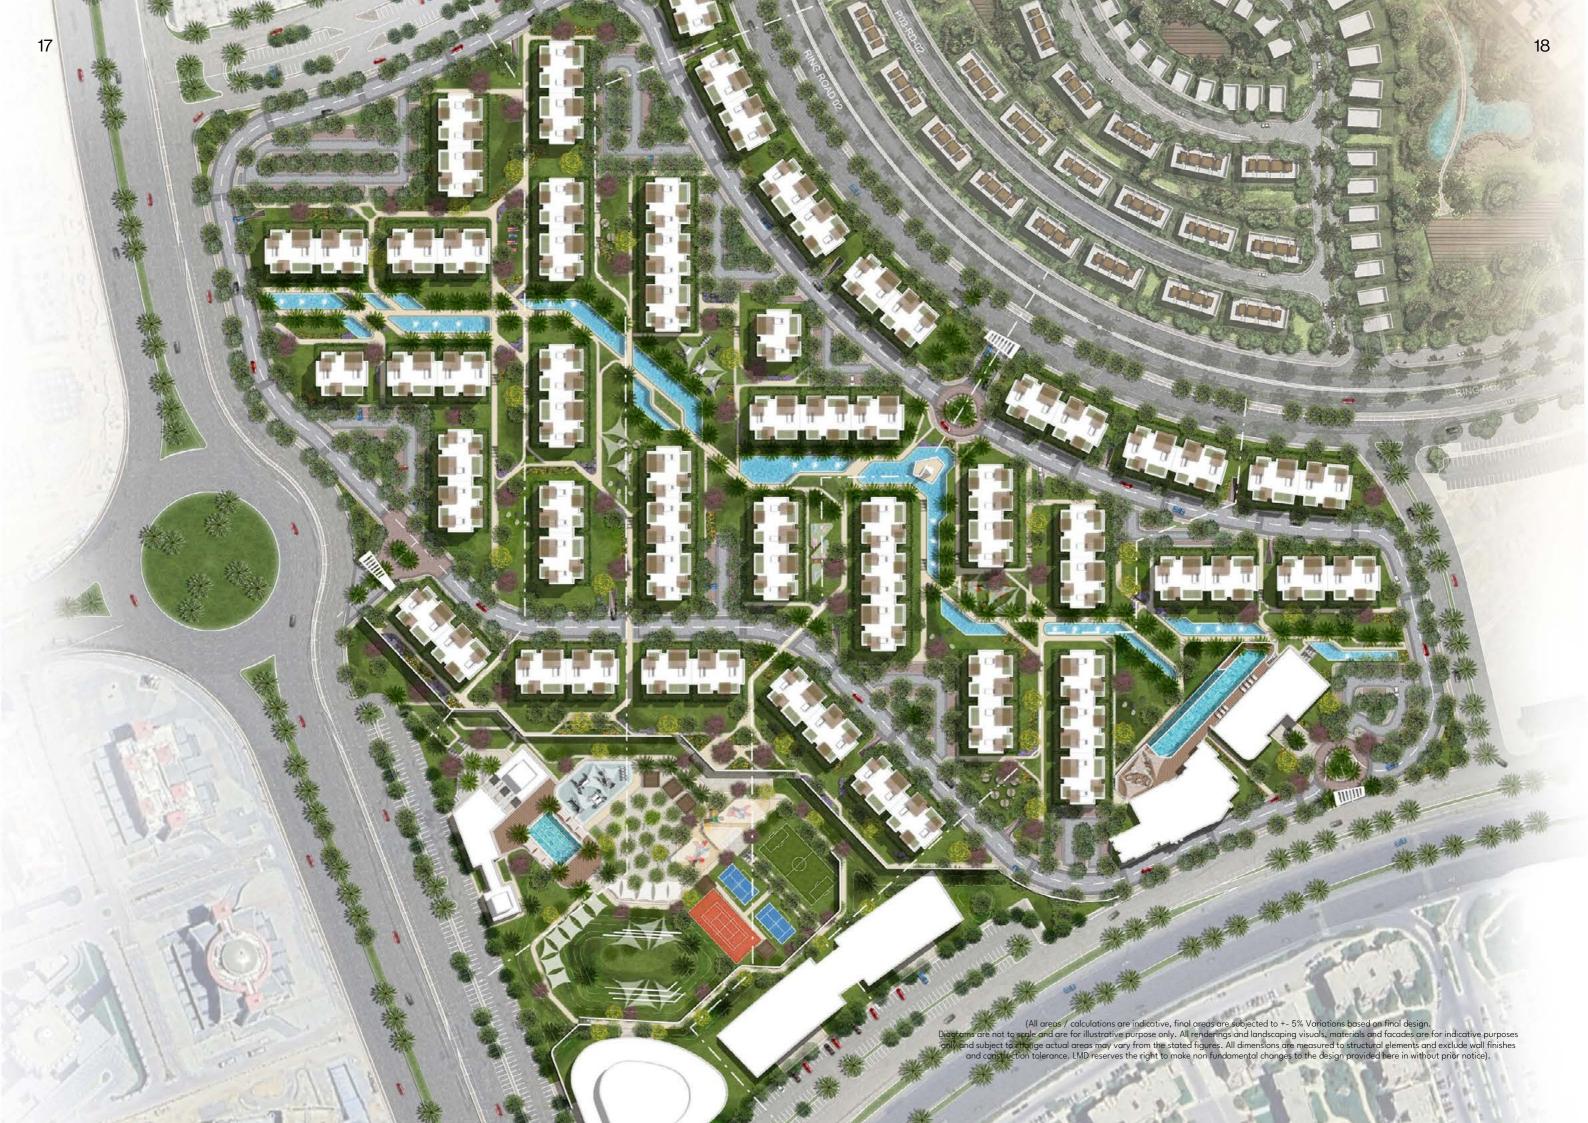

# INTRO DUCTION

MORE Residences elevated homes offer 450 acres of unparalleled views, composed of fresh greenery and tranquil waters. Flying above the natural landscape, they provide an ideal getaway from the rushed timing of life. MORE Residences welcomes you to a 50-acre spread, as it breathes open spaces up to 83%. Underneath your new living sanctuary, friendly pools and inviting club views mix lively greens with restful blues. Pedestrian trails unravel through plant life, encouraging an energetic mindset. The magical serviced residences are cuddled by nature and bring the treasure of real hospitality to life.

# MORE residences

**Club House** 

F&B

**Fully Finished With AC's** 

**Garbage Chute System** 

2 Elevators

**Underground Parking** 

**Double Height Entrance** 

# AMENITIES

(All areas / calculations are indicative, final areas are subjected to +- 5% Variations based on final design.

Diagrams are not to scale and are for illustrative purpose only. All renderings and landscaping visuals, materials and facades are for indicative purposes only and subject to change actual areas may vary from the stated figures. All dimensions are measured to structural elements and exclude wall finishes and construction tolerance. LMD reserves the right to make non fundamental changes to the design provided here in without prior notice).