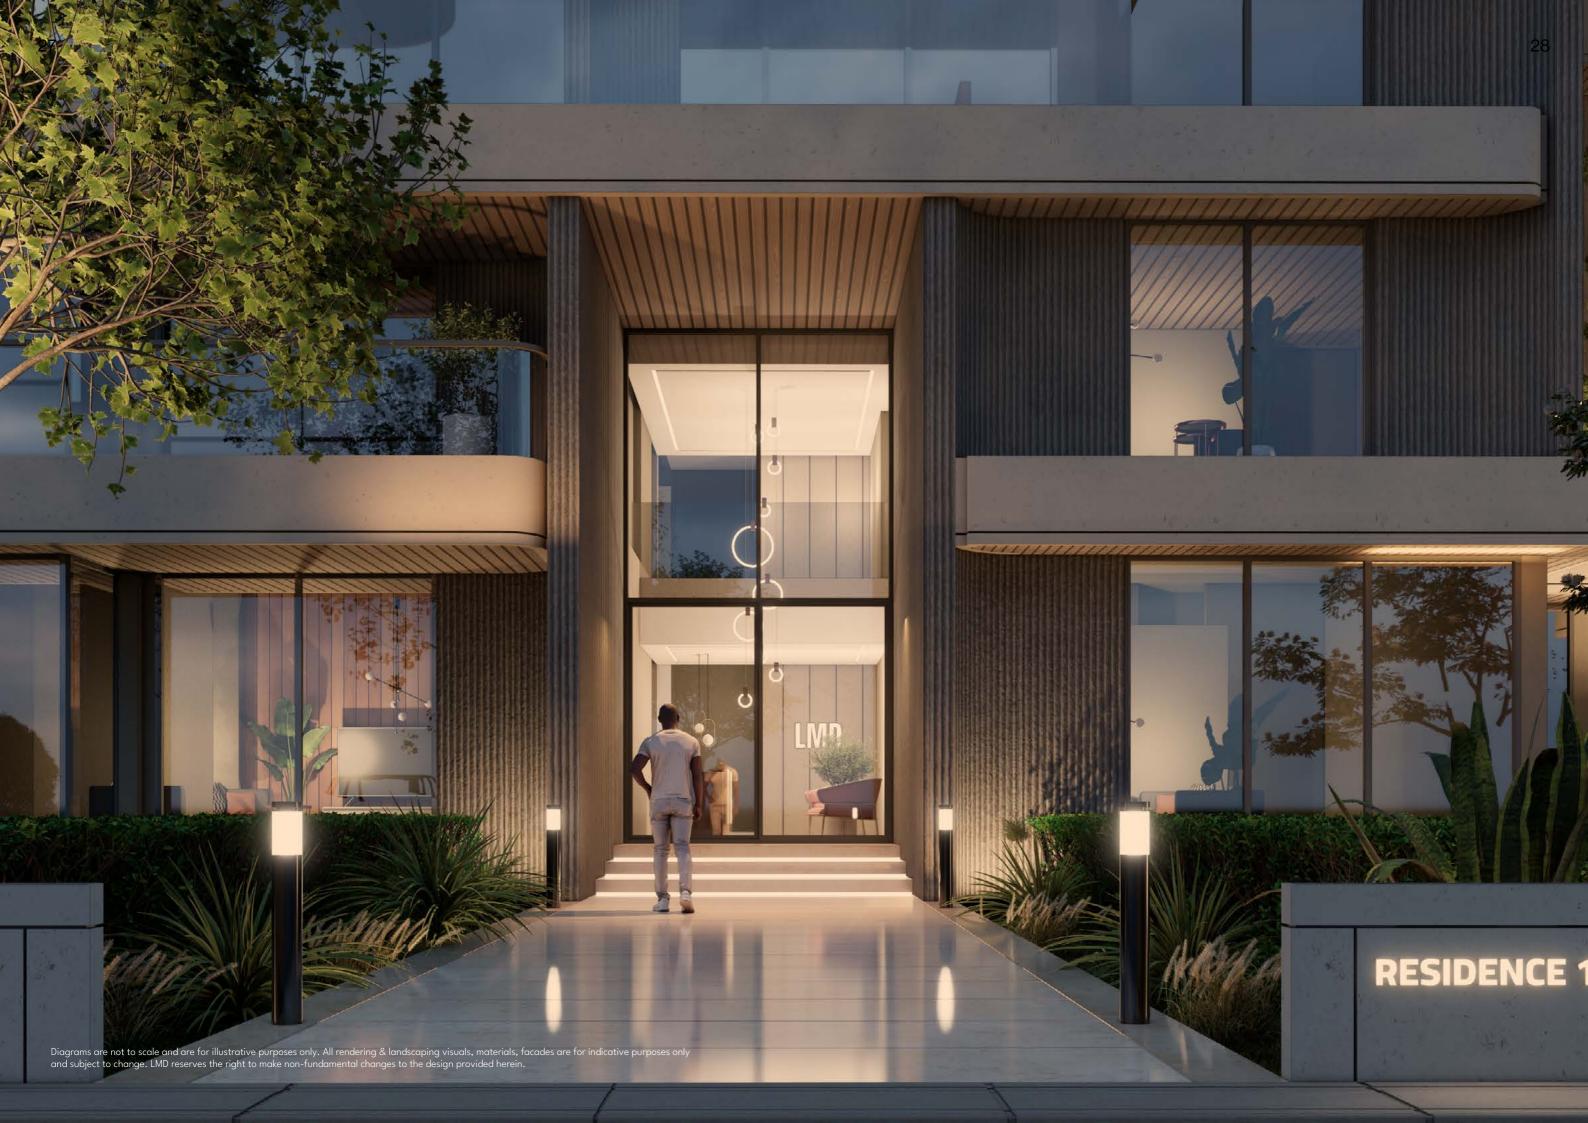

**ENTRANCEJ:** Local marble floors, painted walls & ceilings

LOBBIC/: Local marble floors, painted walls & ceilings

**STAIR***f*: Local marble floors, painted walls & ceilings

**UNIT DOOR**: Wooden

**RECEPTION AREAJ:** Porcelain tiles or local marble floors, painted walls & ceilings